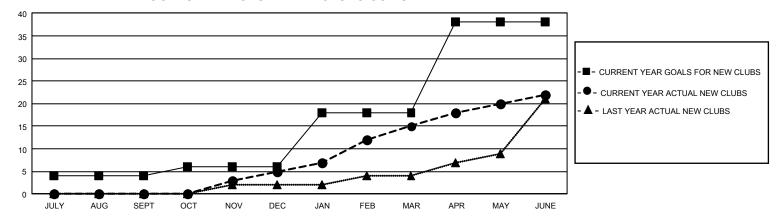

## GMT Constitutional Area 4, Group H

REPORT DOES NOT INCLUDE CLUBS IN UNDISTRICTED AREAS.

| Clubs                 |               |           |               | Members               |                         |                         |                                                    |
|-----------------------|---------------|-----------|---------------|-----------------------|-------------------------|-------------------------|----------------------------------------------------|
| RESULTS FOR 2023-2024 |               |           |               | RESULTS FOR 2023-2024 |                         |                         |                                                    |
| QUARTER               | NEW CLUB GOAL | NEW CLUBS | DROPPED CLUBS | QUARTER MEI           | MBER GROWTH NET<br>GOAL | MEMBER GROWTH<br>ACTUAL | DROPPED MEMBERS<br>ACTUAL (including<br>transfers) |
| JULY/AUG/SEPT         | 12            | 0         | 11            | JULY/AUG/SEPT         | 319                     | 476                     | 567                                                |
| OCT/NOV/DEC           | 6             | 5         | 7             | OCT/NOV/DEC           | 421                     | 684                     | 1,134                                              |
| JAN/FEB/MAR           | 36            | 10        | 6             | JAN/FEB/MAR           | 460                     | 1,022                   | 604                                                |
| APR/MAY/JUNE          | 60            | 7         | 6             | APR/MAY/JUNE          | 495                     | 1,094                   | 1,441                                              |

## GOALS AND ACTUAL NEW CLUBS CUMULATIVE