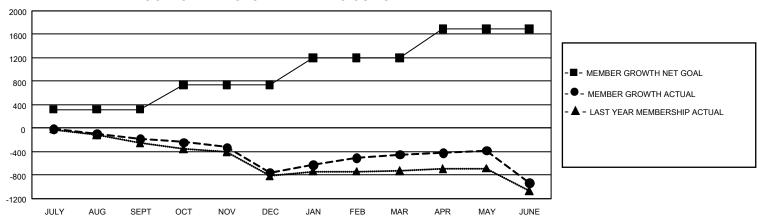

## GMT Constitutional Area 4, Group H

REPORT DOES NOT INCLUDE CLUBS IN UNDISTRICTED AREAS.

| Clubs                 |               |           |               | Members               |                         |                         |                                                    |
|-----------------------|---------------|-----------|---------------|-----------------------|-------------------------|-------------------------|----------------------------------------------------|
| RESULTS FOR 2023-2024 |               |           |               | RESULTS FOR 2023-2024 |                         |                         |                                                    |
| QUARTER               | NEW CLUB GOAL | NEW CLUBS | DROPPED CLUBS | QUARTER MEI           | MBER GROWTH NET<br>GOAL | MEMBER GROWTH<br>ACTUAL | DROPPED MEMBERS<br>ACTUAL (including<br>transfers) |
| JULY/AUG/SEPT         | 12            | 0         | 11            | JULY/AUG/SEPT         | 319                     | 476                     | 567                                                |
| OCT/NOV/DEC           | 6             | 5         | 7             | OCT/NOV/DEC           | 421                     | 684                     | 1,134                                              |
| JAN/FEB/MAR           | 36            | 10        | 6             | JAN/FEB/MAR           | 460                     | 1,022                   | 604                                                |
| APR/MAY/JUNE          | 60            | 7         | 6             | APR/MAY/JUNE          | 495                     | 1,094                   | 1,441                                              |

## GOALS AND ACTUAL MEMBERS CUMULATIVE

| DROPPED CLUBS: 30    |              | 947 CLUBS OF 1,483 ADDED 1<br>OR MORE NEW MEMBERS | GENDER DISTRIBUTION       |                 |  |
|----------------------|--------------|---------------------------------------------------|---------------------------|-----------------|--|
|                      |              |                                                   | MALE                      | 22,310 (74.09%) |  |
|                      |              |                                                   | FEMALE                    | 7,798 (25.90%)  |  |
| DROPPED MEMBERS      |              |                                                   | NON BINARY                | 0 (0.00%)       |  |
| DECEASED             | 374          |                                                   | PREFER NOT TO ANSWER      | 2 (0.01%)       |  |
| CLUB CANCELLED OTHER | 200<br>3,166 | CLICK HERE FOR                                    | TOTAL FAMILY UNIT MEMBERS | 3 1,214         |  |
| TOTAL                | 3,740        | CUMULATIVE MEMBERSHIP DATA                        | FAMILY MEMBERS PAYING HA  | LF DUES 610     |  |